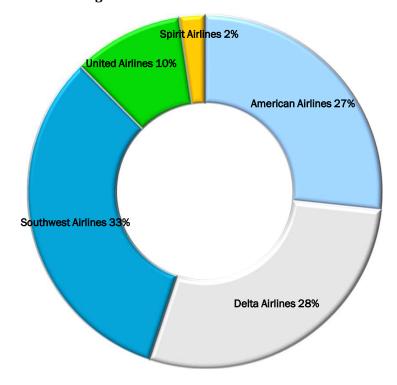

## Passenger Market Share: December 2024

Total Passengers by Airline

|                    | Dec-24  | Dec-23  | Difference<br>25 vs 24 | Percent<br>(%) Change<br>25 vs 24 |
|--------------------|---------|---------|------------------------|-----------------------------------|
| American Airlines  | 74,930  | 70,820  | 4,110                  | 6%                                |
| Delta Airlines     | 79,852  | 70,797  | 9,055                  | 13%                               |
| Southwest Airlines | 91,370  | 84,550  | 6,820                  | 8%                                |
| United Airlines    | 28,310  | 27,870  | 440                    | 2%                                |
| Spirit Airlines    | 6,546   | -       | 6,546                  |                                   |
| Total Passengers   |         |         |                        |                                   |
| by Airline         | 281,008 | 254,037 | 26,971                 | 11%                               |