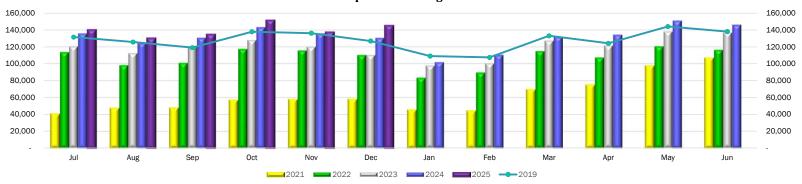

### **Enplaned Passengers**

| FY Year | Jul     | Aug     | Sep     | Oct     | Nov     | Dec     | Jan | Feb | Mar | Apr | May | Jun | Total YTD | % Change |
|---------|---------|---------|---------|---------|---------|---------|-----|-----|-----|-----|-----|-----|-----------|----------|
| 2021    | 40,685  | 47,530  | 47,744  | 56,956  | 57,708  | 57,987  |     |     |     |     |     |     | 308,610   | -61%     |
| 2022    | 113,872 | 98,244  | 101,030 | 117,399 | 115,738 | 110,272 |     |     |     |     |     |     | 656,555   | 113%     |
| 2023    | 120,673 | 112,554 | 120,529 | 127,984 | 120,160 | 110,259 |     |     |     |     |     |     | 712,159   | 8%       |
| 2024    | 135,840 | 124,666 | 130,874 | 143,338 | 135,899 | 130,658 |     |     |     |     |     |     | 801,275   | 13%      |
| 2025    | 140,361 | 130,606 | 135,049 | 151,677 | 137,705 | 145,463 | -   | -   | -   | -   | -   | -   | 840,861   | 5%       |