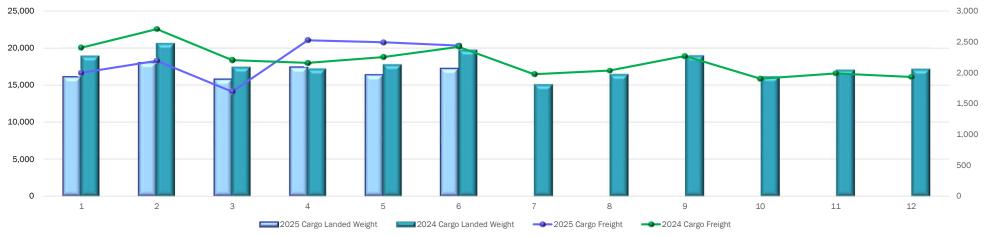

| <b>Total Cargo Landed Weight</b> | (Thousand Pounds)    | FY 2025    |
|----------------------------------|----------------------|------------|
| Total Cargo Landed Weight        | ( i iiousanu i ounus | , , , 2023 |

|             | 2025    | 2024    |            | Percent  |  |
|-------------|---------|---------|------------|----------|--|
|             | Cargo   | Cargo   |            | (%)      |  |
|             | Landed  | Landed  | Difference | Change   |  |
|             | Weight  | Weight  | 25 vs 24   | 25 vs 24 |  |
| July        | 16,100  | 18,903  | (2,804)    | -15%     |  |
| August      | 18,044  | 20,617  | (2,573)    | -12%     |  |
| September   | 15,789  | 17,412  | (1,624)    | -9%      |  |
| October     | 17,427  | 17,169  | 259        | 2%       |  |
| November    | 16,378  | 17,748  | (1,369)    | -8%      |  |
| December    | 17,234  | 19,710  | (2,476)    | -13%     |  |
| January     |         | 15,053  |            |          |  |
| February    |         | 16,417  |            |          |  |
| March       |         | 18,956  |            |          |  |
| April       |         | 16,130  |            |          |  |
| May         |         | 17,010  |            |          |  |
| June        |         | 17,141  |            |          |  |
| Total Cargo |         |         |            |          |  |
| Landed      |         |         |            |          |  |
| Weight      | 100,972 | 111,558 | (10,586)   | -9%      |  |

Total Freight (Metric Tons) FY 2025

|           |                       |                       |                        | Percent                   |
|-----------|-----------------------|-----------------------|------------------------|---------------------------|
|           | 2025 Cargo<br>Freight | 2024 Cargo<br>Freight | Difference<br>25 vs 24 | (%)<br>Change<br>25 vs 24 |
| July      | 1,998                 | 2,406                 | (409)                  | -17%                      |
| August    | 2,192                 | 2,708                 | (516)                  | -19%                      |
| September | 1,693                 | 2,205                 | (512)                  | -23%                      |
| October   | 2,526                 | 2,160                 | 367                    | 17%                       |
| November  | 2,493                 | 2,252                 | 242                    | 11%                       |
| December  | 2,440                 | 2,419                 | 21                     | 1%                        |
| January   |                       | 1,975                 |                        |                           |
| February  |                       | 2,035                 |                        |                           |
| March     |                       | 2,271                 |                        |                           |
| April     |                       | 1,903                 |                        |                           |
| May       |                       | 1,990                 |                        |                           |
| June      |                       | 1,932                 |                        |                           |
|           |                       |                       |                        |                           |
| Total     | 13,342                | 14,150                | (809)                  | -6%                       |