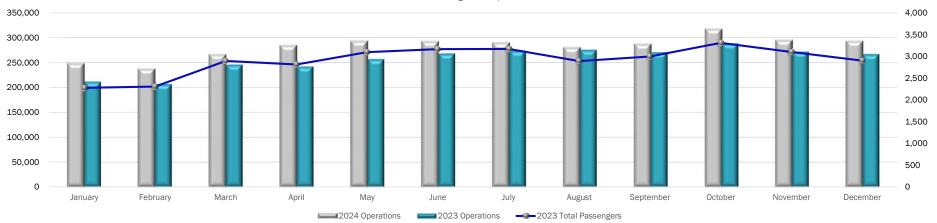

**Passenger Aircraft Operations** 

| 024<br>rations<br>2,832<br>2,708<br>3,038<br>3,246<br>3,346<br>3,338 | 2023<br>Operations<br>2,420<br>2,362<br>2,806<br>2,764<br>2,936<br>3,062 | Difference<br>24 vs 23<br>412<br>346<br>232<br>482<br>410<br>276 | (%)<br>Change<br>24 vs 23<br>17%<br>15%<br>8%<br>17%<br>14% |
|----------------------------------------------------------------------|--------------------------------------------------------------------------|------------------------------------------------------------------|-------------------------------------------------------------|
| 2,832<br>2,708<br>3,038<br>3,246<br>3,346<br>3,338                   | 2,420<br>2,362<br>2,806<br>2,764<br>2,936                                | 24 vs 23<br>412<br>346<br>232<br>482<br>410                      | 24 vs 23<br>17%<br>15%<br>8%<br>17%<br>14%                  |
| 2,832<br>2,708<br>3,038<br>3,246<br>3,346<br>3,338                   | 2,420<br>2,362<br>2,806<br>2,764<br>2,936                                | 412<br>346<br>232<br>482<br>410                                  | 17%<br>15%<br>8%<br>17%<br>14%                              |
| 2,708<br>3,038<br>3,246<br>3,346<br>3,338                            | 2,362<br>2,806<br>2,764<br>2,936                                         | 346<br>232<br>482<br>410                                         | 15%<br>8%<br>17%<br>14%                                     |
| 3,038<br>3,246<br>3,346<br>3,338                                     | 2,806<br>2,764<br>2,936                                                  | 232<br>482<br>410                                                | 8%<br>17%<br>14%                                            |
| 3,246<br>3,346<br>3,338                                              | 2,764<br>2,936                                                           | 482<br>410                                                       | 17%<br>14%                                                  |
| 3,346<br>3,338                                                       | 2,936                                                                    | 410                                                              | 14%                                                         |
| 3,338                                                                |                                                                          |                                                                  |                                                             |
|                                                                      | 3,062                                                                    | 276                                                              | 9%                                                          |
|                                                                      |                                                                          |                                                                  | - 70                                                        |
| 3,308                                                                | 3,126                                                                    | 182                                                              | 6%                                                          |
| 3,198                                                                | 3,148                                                                    | 50                                                               | 2%                                                          |
| 3,276                                                                | 3,088                                                                    | 188                                                              | 6%                                                          |
| 3,624                                                                | 3,296                                                                    | 328                                                              | 10%                                                         |
| 3,368                                                                | 3,106                                                                    | 262                                                              | 8%                                                          |
| 3,344                                                                | 3,048                                                                    | 296                                                              | 10%                                                         |
|                                                                      | 35.162                                                                   | 3,464                                                            | 10%                                                         |
|                                                                      | 3,368<br>3,344                                                           | 3,368 3,106                                                      | 3,368 3,106 262   3,344 3,048 296                           |