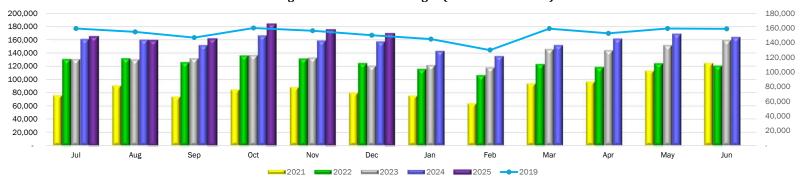

### Passenger Aircraft Landed Weight (Thousand Pounds)

| FY Year | Jul     | Aug     | Sep     | Oct     | Nov     | Dec     | Jan | Feb | Mar | Apr | May | Jun | Total YTD | % Change |
|---------|---------|---------|---------|---------|---------|---------|-----|-----|-----|-----|-----|-----|-----------|----------|
| 2021    | 76,265  | 91,091  | 74,248  | 85,072  | 88,577  | 80,135  |     |     |     |     |     |     | 495,388   | -47%     |
| 2022    | 131,045 | 132,277 | 126,400 | 136,626 | 131,923 | 125,055 |     |     |     |     |     |     | 783,326   | 58%      |
| 2023    | 131,120 | 130,532 | 132,235 | 137,210 | 133,309 | 121,016 |     |     |     |     |     |     | 785,422   | 0%       |
| 2024    | 161,295 | 160,158 | 151,934 | 166,641 | 158,876 | 157,409 |     |     |     |     |     |     | 956,313   | 22%      |
| 2025    | 164,818 | 159,312 | 161,508 | 184,076 | 175,217 | 169,415 | -   | -   | -   | -   | -   | -   | 1,014,347 | 6%       |